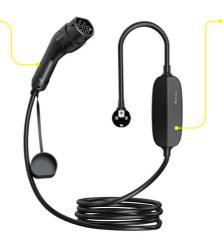

# **EV Mobile Charger**

## Compact and Affordable

Designed for temporary home use and on-the-go charging.

EVbee is an enterprise engaged in the R&D, design, manufacturing, and sales of electric vehicle charging solutions (public chargers, home chargers, portable chargers, EV charging cables, etc.).

#### Travel Friendly: Plug & Play

The ultimate travel companion, the EV Mobile Charger is designed for the modern adventurer, offering hassle-free charging on the go. Simply plug in and start charging wherever you are.

### **Technical Data**

|                       | Main Product               | 3.5kW                  |
|-----------------------|----------------------------|------------------------|
| General               | Dimensions (mm)            | L232 x W76.5 x D51.8   |
|                       | Weight                     | 2.24kg                 |
|                       | Cable Diameter             | 11.7mm                 |
|                       | Cable Length               | 6.5m                   |
|                       | Operating Temperature      | -30°C to +55°C         |
|                       | Storage Temperature        | -40°C to +80°C         |
|                       | Material Charging Unit     | PC                     |
|                       | Certifications             | TUV/CE/UKCA            |
| Charging              | Charging Power             | 3.5kW                  |
|                       | Charging Current           | 16A (single-phase)     |
|                       | Voltage                    | 230V                   |
|                       | Connector Type             | Type 2                 |
|                       | Charging Plug              | Schuko/UK              |
| Interface             | User App and Configuration | EVbee home (bluetooth) |
|                       | Charging Status            | LED                    |
| Installation          | Grid                       | TN/IT/TT               |
|                       | Upstream RCD               | 30mA AC + 6mA DC       |
| Safety and Protection | IP Rating                  | IP66                   |
|                       | IK Grade                   | IK05                   |
|                       | Fire Classification        | UL94-V0                |
|                       | Temperature Monitoring     | PC                     |
|                       | Standard                   | IEC 62752              |
|                       | Warranty                   | 3 years                |